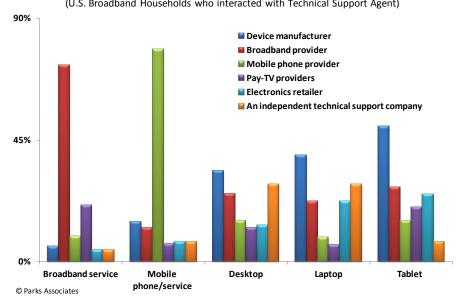

## Type of Technical Support Agents That Consumers Contacted

"When trying to resolve the problems with your device, which of the following type of companies did you contact?"

(U.S. Broadband Households who interacted with Technical Support Agent)